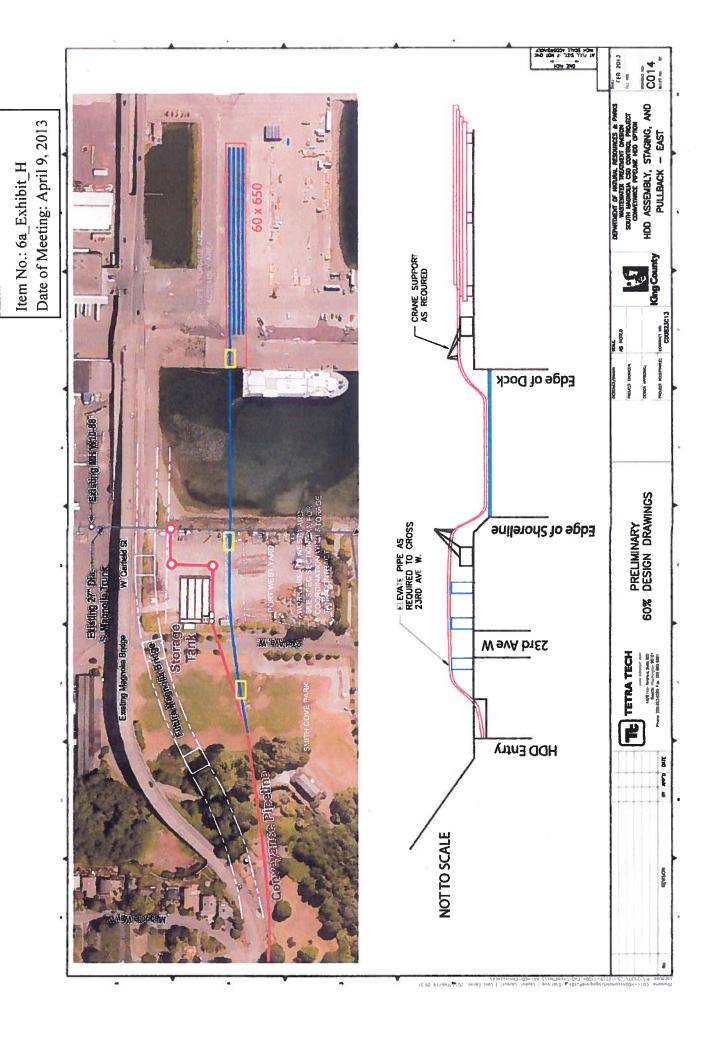

.M. NE 1/4 SEC 26, T 25 N, R 3 E, W.M. CITY OF SEATTLE, KING COUNTY, WA

A PORTION OF PARCEL "A"

MAGNOLIA BASIN-PORT OF SEATTLE PROPERTY

TAX LOTS #766620-1516 AND #766620-1146

PERMANENT PIPELINE EASEMENT AREA

= 797 SQ. FT. (0.02 ACRES)

PERMANENT PIPELINE EASEMENT AREA SEE LINE TABLE







MAGNOLIA CSO-PIPELINE EASEMENT EXHIBIT Port of Seattle Terminal 91 Property Seattle, WA

DATE: 02/06/13

Item No.: 6a\_Exhibit\_G

Date of Meeting: April 9, 2013



A PORTION OF PARCEL "A"

MAGNOLIA BASIN-PORT OF SEATTLE PROPERTY

TAX LOTS #766620-1516 AND #766620-1146

TEMPORARY CONSTRUCTION EASEMENT AREA

= 10,532 SQ. FT. (0.25 ACRES)

TEMPORARY CONSTRUCTION EASEMENT AREA SEE LINE TABLE







MAGNOLIA CSO-PIPELINE EASEMENT EXHIBIT
Port of Seattle Terminal 91 Property
Seattle, WA

DATE: 02/06/13