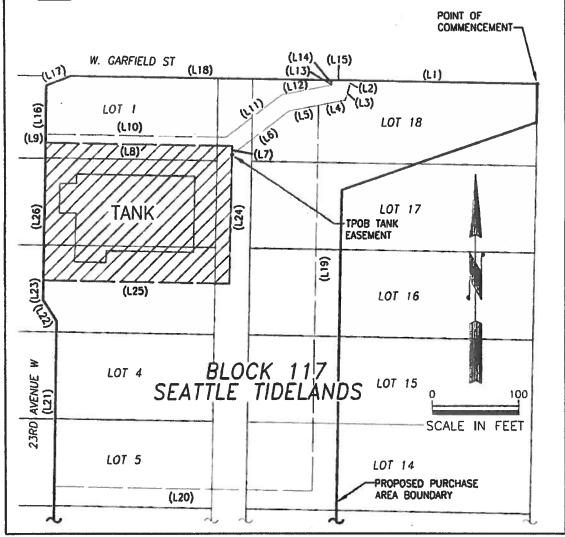

## SE 1/4 SEC 23, T 25 N, R 3 E, W.M. NE 1/4 SEC 28, T 25 N, R 3 E, W.M. CITY OF SEATTLE, KING COUNTY, WA A PORTION OF PARCEL "A" MAGNOLIA BASIN-PORT OF SEATTLE PROPERTY TAX LOTS #766620-1516 AND #766620-1146 PERMANENT PIPELINE EASEMENT AREA

PERMANENT PIPELINE EASEMENT AREA SEE LINE TABLE

=5,285 SQ. FT. (0.13 ACRES)

MAGNOLIA CSO-PERMANENT PIPELINE EASEMENT EXHIBIT
Port of Seattle West Yard Property
Seattle, WA

DATE: 2/22/13

Item No.: 6a\_Exhibit\_C