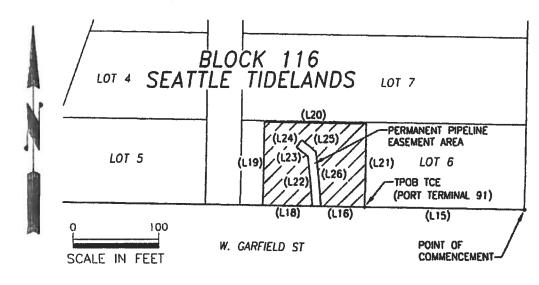

## SE 1/4 SEC 23, T 25 N, R 3 E, W.M. NE 1/4 SEC 26, T 25 N, R 3 E, W.M. CITY OF SEATTLE, KING COUNTY, WA

A PORTION OF PARCEL "A"

MAGNOLIA BASIN-PORT OF SEATTLE PROPERTY

TAX LOTS #766620-1516 AND #766620-1146

PERMANENT PIPELINE EASEMENT AREA

= 797 SQ. FT. (0.02 ACRES)

PERMANENT PIPELINE EASEMENT AREA SEE LINE TABLE

MAGNOLIA CSO-PIPELINE EASEMENT EXHIBIT Port of Seattle Terminal 91 Property Seattle, WA

DATE: 02/06/13