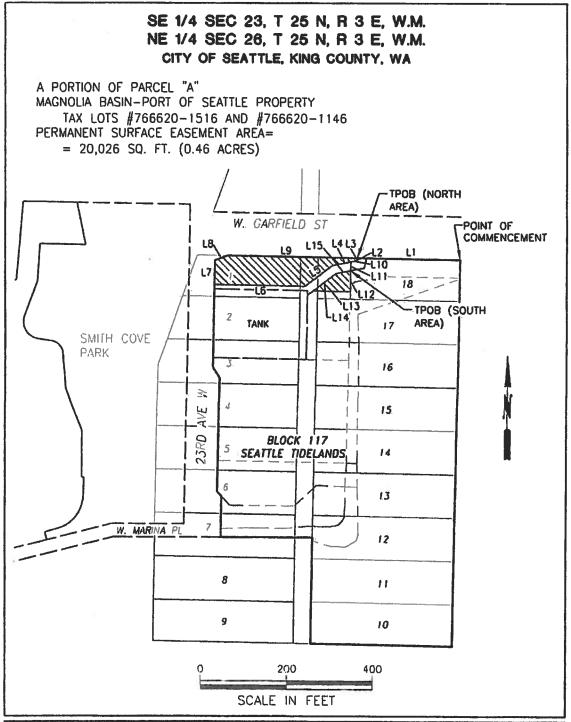

## SE 1/4 SEC 23, T 25 N, R 3 E, W.M. NE 1/4 SEC 26, T 25 N, R 3 E, W.M. CITY OF SEATTLE, KING COUNTY, WA

A PORTION OF PARCEL "A"

MAGNOLIA BASIN-PORT OF SEATTLE PROPERTY

TAX LOTS #766620-1516 AND #766620-1146