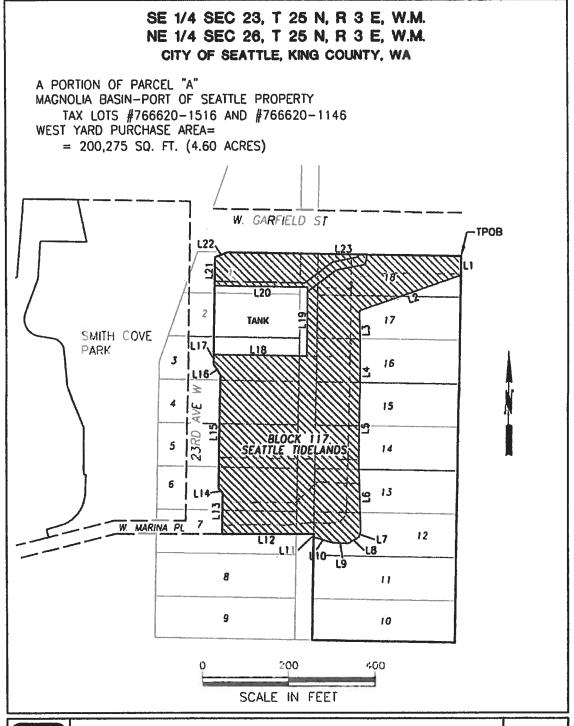

MAGNOLIA CSO-WEST YARD PURCHASE AREA EXHIBIT
Port of Seattle West Yard Property
Seattle, WA

PAGE 1 OF 3 3-26-13

Item No.: 6a\_Exhibit\_F

Date of Meeting: April 9, 2013

## SE 1/4 SEC 23, T 25 N, R 3 E, W.M. NE 1/4 SEC 26, T 25 N, R 3 E, W.M. CITY OF SEATTLE, KING COUNTY, WA

A PORTION OF PARCEL "A"

MAGNOLIA BASIN-PORT OF SEATTLE PROPERTY

TAX LOTS #766620-1516 AND #766620-1146