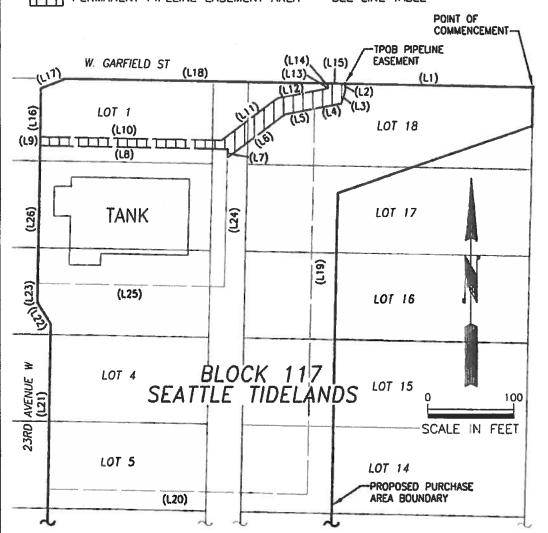

TEMPORARY CONSTRUCTION EASEMENT AREA=

= 142,853 SQ. FT. (3.28 ACRES)

MAGNOLIA CSO-TEMP CONSTRUCTION EASEMENT EXHIBIT
Port of Seattle West Yard Property
Seattle, WA

PAGE 1 OF 4 3-26-13

Item No. 6a\_Exhibit\_E Date of Meeting: April 9, 2013

MAGNOLIA CSO-WEST YARD PURCHASE AREA EXHIBIT
Port of Seattle West Yard Property
Seattle, WA

PAGE 1 OF 3 3-26-13

Item No.: 6a\_Exhibit\_F

Date of Meeting: April 9, 2013