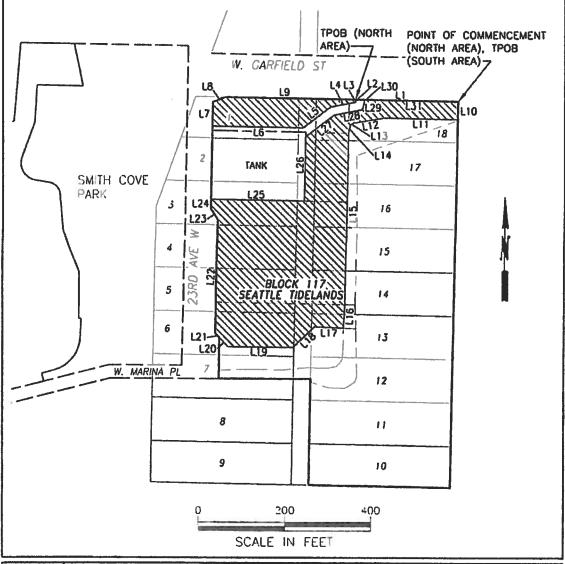

Date of Meeting: April 9, 2013

MAGNOLIA CSO-PERMANENT SURFACE EASEMENT EXHIBIT
Port of Seattle West Yard Property
Seattle, WA

PAGE 1 OF 3 3-26-13

Item No.: 6a\_Exhibit\_D

Date of Meeting: April 9, 2013

## SE 1/4 SEC 23, T 25 N, R 3 E, W.M. NE 1/4 SEC 26, T 25 N, R 3 E, W.M. CITY OF SEATTLE, KING COUNTY, WA

A PORTION OF PARCEL "A"

MAGNOLIA BASIN-PORT OF SEATTLE PROPERTY

TAX LOTS #766620-1516 AND #766620-1146

TEMPORARY CONSTRUCTION EASEMENT AREA=

= 142,853 SQ. FT. (3.28 ACRES)

MAGNOLIA CSO-TEMP CONSTRUCTION EASEMENT EXHIBIT
Port of Seattle West Yard Property
Seattle, WA

PAGE 1 OF 4 3-26-13

Item No. 6a\_Exhibit\_E Date of Meeting: April 9, 2013