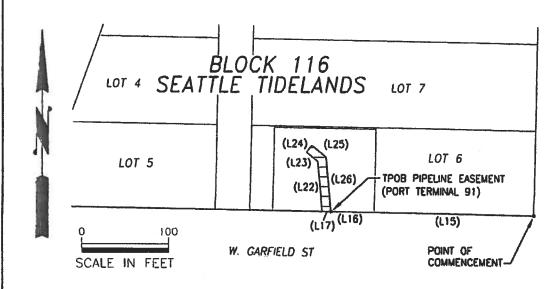

PERMANENT PIPELINE EASEMENT AREA

= 797 SQ. FT. (0.02 ACRES)

PERMANENT PIPELINE EASEMENT AREA SEE LINE TABLE

MAGNOLIA CSO-PIPELINE EASEMENT EXHIBIT Port of Seattle Terminal 91 Property Seattle, WA

DATE: 02/06/13

Item No.: 6a\_Exhibit\_G

Date of Meeting: April 9, 2013

A PORTION OF PARCEL "A"

MAGNOLIA BASIN-PORT OF SEATTLE PROPERTY

TAX LOTS #766620-1516 AND #766620-1146

TEMPORARY CONSTRUCTION EASEMENT AREA

= 10,532 SQ. FT. (0.25 ACRES)

TEMPORARY CONSTRUCTION EASEMENT AREA SEE LINE TABLE

MAGNOLIA CSO-PIPELINE EASEMENT EXHIBIT
Port of Seattle Terminal 91 Property
Seattle, WA

DATE: 02/06/13